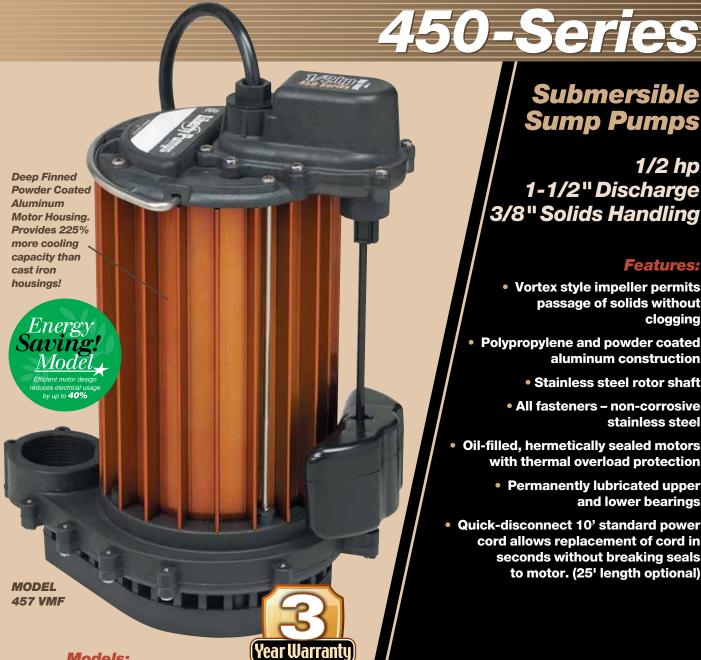

# Liberty Pumps

# **Submersible Sump Pumps**

1/2 hp 1-1/2" Discharge 3/8" Solids Handling

#### Features:

- Vortex style impeller permits passage of solids without clogging
- Polypropylene and powder coated aluminum construction
  - Stainless steel rotor shaft
  - All fasteners non-corrosive stainless steel
- Oil-filled, hermetically sealed motors with thermal overload protection
  - Permanently lubricated upper and lower bearings
- Quick-disconnect 10' standard power cord allows replacement of cord in seconds without breaking seals to motor. (25' length optional)

#### Models:

450 Manual

- 451 Mercury-free float, integrally wired, with quick disconnect feature
- 453 Mercury-free float, with series plug
- **457 VMF, Vertical Magnetic Float**

evolve.