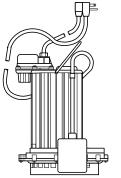

#### Features:

- Vortex style impeller permits passage of solids without clogging
- Polypropylene and powder coated aluminum construction
  - Stainless steel rotor shaft
  - All fasteners non-corrosive stainless steel
- Oil-filled, hermetically sealed motors with thermal overload protection
  - Permanently lubricated upper and lower bearings
- Quick-disconnect 10' standard power cord allows replacement of cord in seconds without breaking seals to motor. (25' length optional)

#### Models:

450 Manual

- 451 Mercury-free float, integrally wired, with quick disconnect feature
- 453 Mercury-free float, with series plug
- **457 VMF, Vertical Magnetic Float**

evolve.

### ALL MODELS FEATURE

- Vortex style impeller permits passage of solids without clogging. Made of high temp engineered thermoplastic.
- Polypropylene and powder coated aluminum construction.
- · Stainless steel rotor shaft.
- All fasteners non-corrosive stainless steel.
- Oil-filled, hermetically sealed motors with thermal overload protection.
- Permanently lubricated upper and lower bearings.
- Quick-disconnect 10' standard power cord allows replacement of cord in seconds without breaking seals to motor. (25' length optional) For 25' cord option, add a "-2" suffix to model number. Example: 451-2 for Model 451 with 25' cord.
- Removable base allows suction down to 1/8"
- 3 YEAR LIMITED WARRANTY