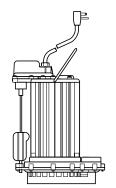

#### Features:

- Vortex style impeller permits passage of solids without clogging
- Polypropylene and powder coated aluminum construction
  - Stainless steel rotor shaft
  - All fasteners non-corrosive stainless steel
- Oil-filled, hermetically sealed motors with thermal overload protection
  - Permanently lubricated upper and lower bearings
- Quick-disconnect 10' standard power cord allows replacement of cord in seconds without breaking seals to motor. (25' length optional)

#### Models:

450 Manual

- 451 Mercury-free float, integrally wired, with quick disconnect feature
- 453 Mercury-free float, with series plug
- **457 VMF, Vertical Magnetic Float**

evolve.

### ALL MODELS FEATURE

- Vortex style impeller permits passage of solids without clogging. Made of high temp engineered thermoplastic.
- Polypropylene and powder coated aluminum construction.
- · Stainless steel rotor shaft.
- All fasteners non-corrosive stainless steel.
- Oil-filled, hermetically sealed motors with thermal overload protection.
- Permanently lubricated upper and lower bearings.
- Quick-disconnect 10' standard power cord allows replacement of cord in seconds without breaking seals to motor. (25' length optional) For 25' cord option, add a "-2" suffix to model number. Example: 451-2 for Model 451 with 25' cord.
- Removable base allows suction down to 1/8"
- 3 YEAR LIMITED WARRANTY