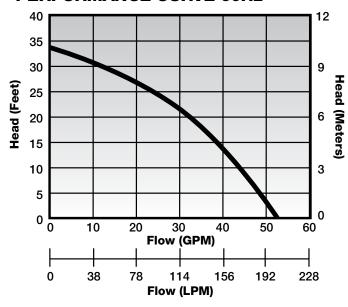

## **PERFORMANCE CURVE 60Hz**

Model 450 Manual, no switch

Model 451 Quick-disconnect Wide-angle float

Model 453
Wide-angle float
with series plug
allows for manual
operation of pump

Model 457 VMF VMF Switch, magnetically operated for smaller pits down to 10" diameter